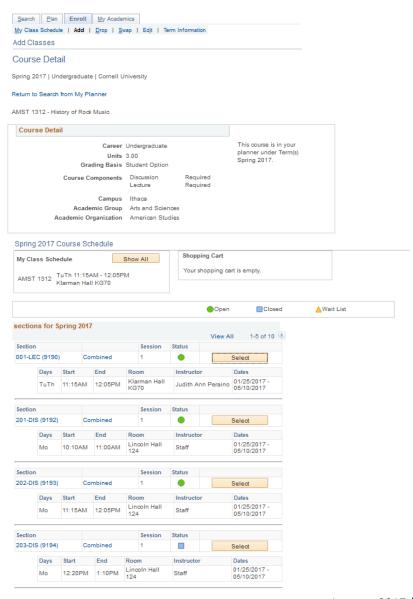

# My Planner

#### Select a Class

You can select classes to add from those previously added to My Planner. After selecting the search by My Planner option, the courses are listed along with their term status.

#### Select a Class

After selecting the class you wish to add, the course detail page provides the course information and any possible sections.

After choosing the section you want to add, the <u>steps to enroll</u> are the same as the Class Search option shown above.