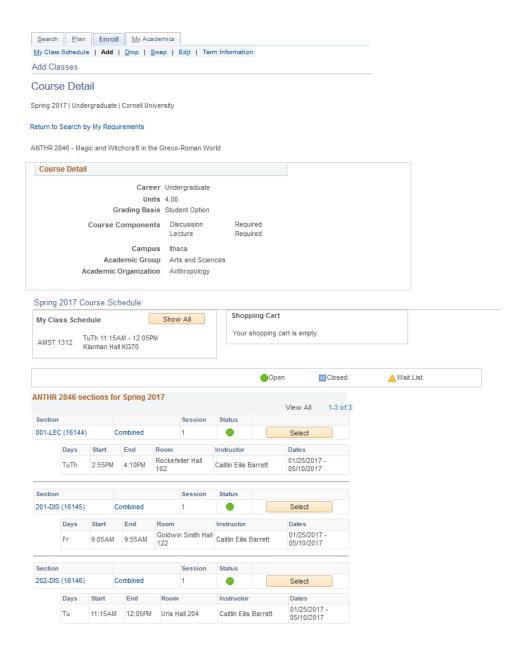

#### Select a Class

Classes can also be added by searching via My Requirements. Classes that can satisfy unmet requirements are listed.

After selecting the class you want to use to satisfy the requirement, the course detail page shows class information and any possible time sections.

# Select a Class

After choosing the section you decide to add, the steps to confirm your request and finish enrolling are the same as <a href="steps:2">steps:2</a> and 3 from the Class Search option shown above.