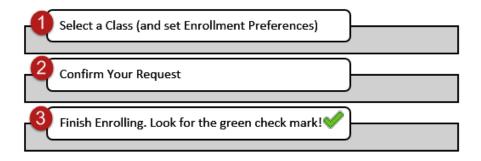

## There are three steps to enroll in classes:

### Add a Class

Under the enroll tab of Student Center, the add section allows you to add classes for the term selected.

You can enter a specific class number or find classes to add using Class Search, My Requirements, or My Planner. Each of these options are explained below.

# Confirm Your Request

The class is now in your shopping cart. Any classes you add to your shopping cart will remain there during your enrollment period until you complete all three steps.

You can add classes one at a time to ensure that you finalize the request while the class is still available.

## Finish Enrolling

Click Finish enrolling to complete your class request.

Look for the green check mark to confirm that you successfully finished enrolling.

If a red **X** or an error message is shown, please refer to the <u>frequently asked questions</u> page.