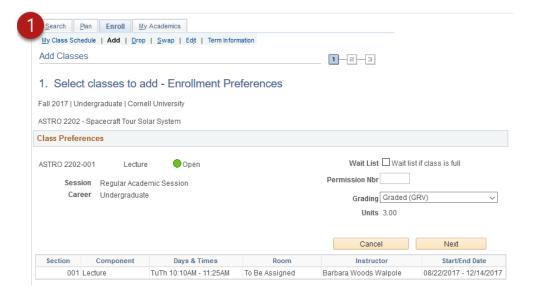

### Select a Class

Class Search allows you to enter search criteria to find classes to select. The results are listed by department and course number.

After selecting a class from the results, the enrollment preferences screen provides a review of the course information and, if applicable, allows you to join the online wait list if the class is full, enter a permission number, or change the grading option. Select next to add the class to your shopping cart.