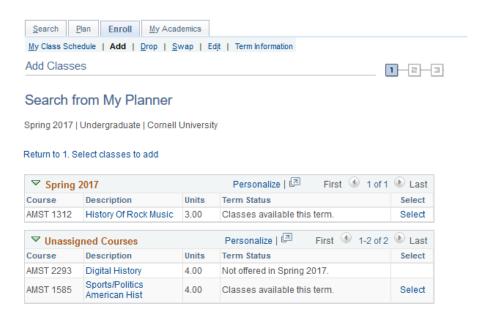

# My Planner

#### Select a Class

You can select classes to add from those previously added to My Planner. After selecting the search by My Planner option, the courses are listed along with their term status.