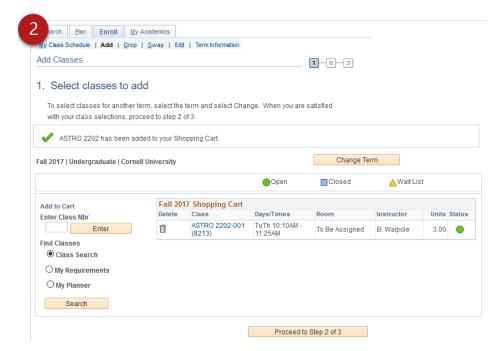

# Confirm Your Request

The class is now in your shopping cart. Any classes you add to your shopping cart will remain there during your enrollment period until you complete all three steps.

You can add classes one at a time to ensure that you finalize the request while the class is still available.