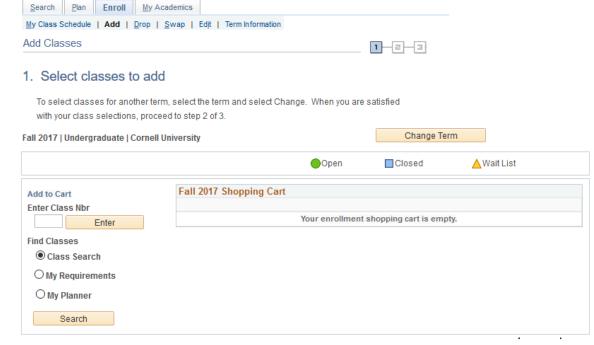

### Add a Class

Under the enroll tab of Student Center, the add section allows you to add classes for the term selected.

You can enter a specific class number or find classes to add using Class Search, My Requirements, or My Planner. Each of these options are explained below.

### Select a Class

Class Search allows you to enter search criteria to find classes to select. The results are listed by department and course number.

After selecting a class from the results, the enrollment preferences screen provides a review of the course information and, if applicable, allows you to join the online wait list if the class is full, enter a permission number, or change the grading option. Select next to add the class to your shopping cart.