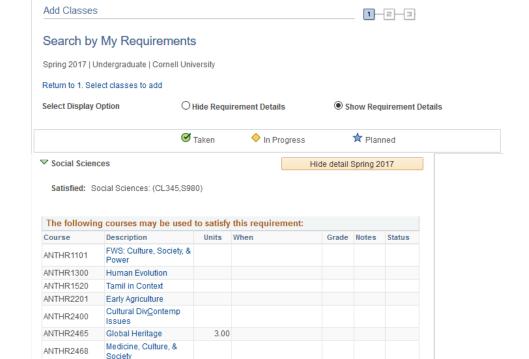

# My Requirements

Note: Not all degree programs have been set up to display academic requirements or degree progress in My Academics. Please contact your college registrar's office with questions.

Search Plan Enroll My Academics

#### Select a Class

Classes can also be added by searching via My Requirements. Classes that can satisfy unmet requirements are listed.

After selecting the class you want to use to satisfy the requirement, the course detail page shows class information and any possible time sections.