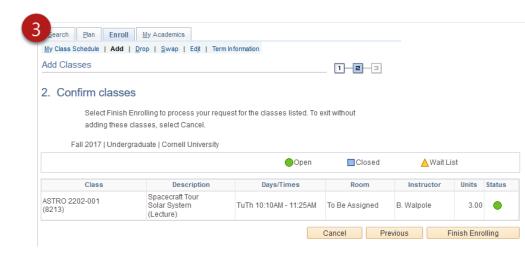

# Confirm Your Request

The class is now in your shopping cart. Any classes you add to your shopping cart will remain there during your enrollment period until you complete all three steps.

You can add classes one at a time to ensure that you finalize the request while the class is still available.

## Finish Enrolling

Click Finish enrolling to complete your class request.

Look for the green check mark to confirm that you successfully finished enrolling.

If a red **X** or an error message is shown, please refer to the <u>frequently asked questions</u> page.